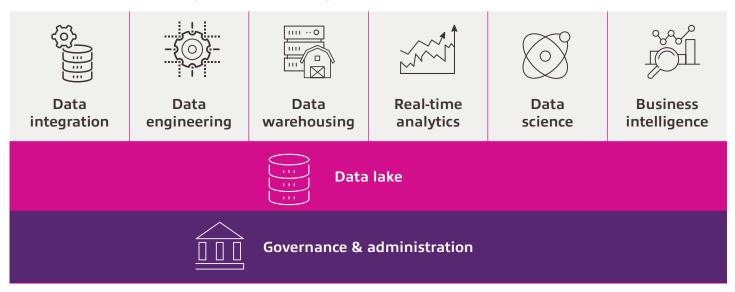

### Take action on your data

Analytics today is too complex with varying products (each with different experiences) and steep learning curves requiring high integration efforts.

### **Analytics today**

Analytics has very predictable patterns. Microsoft has all the products with the right scale needed to build a complete analytics system. Microsoft Fabric does it all — providing a unified, simple and integrated solution: