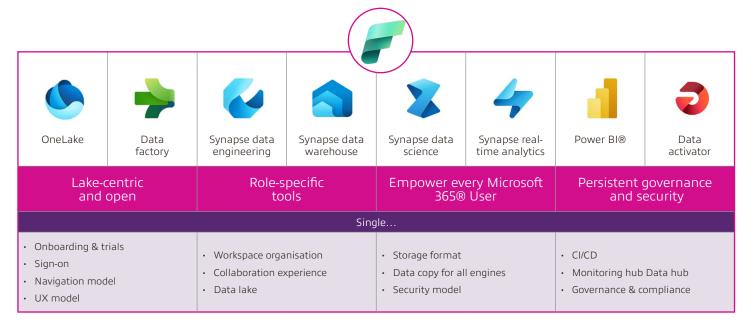

#### One platform. One consistent experience.

Microsoft® Fabric is a modern data analytics platform designed to unify and simplify your business data environment.

This platform integrates data from multiple sources, pulling it into a cohesive analytics framework with built-in governance, security and compliance at every level. The unified data is stored in OneLake™ via open format and used to train machine learning models and facilitate everyday Al functionality.

Plus, Microsoft Fabric empowers teams across the business with easy-to-use tools that are both familiar and intuitive. With Microsoft Fabric, organisations can break down silos and enhance collaboration among technical and nontechnical users alike.

## Benefits

- · Real-time analytics
- · Lake-centric and open
- Role-specific tools
- Governance and security
- Simplified user collaboration experience